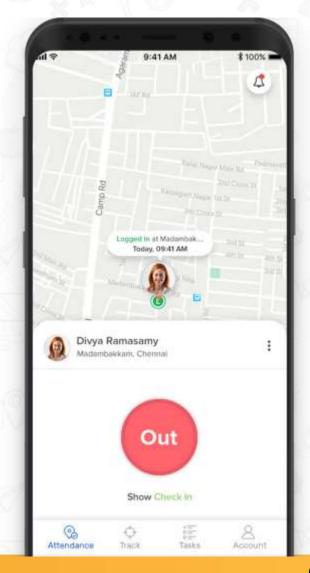

### **Attendance**

#### **Attendance**

- Attendance
- @ Geo-fencing
- Checkin & Checkout
- Checkout Reminder
- Multiple Login / Logout
- Biometric attendance
- Notification of every user activity