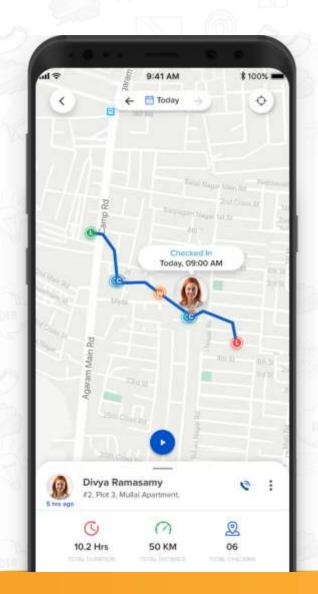

### **Live Tracking**

### **Live Tracking**

Working hours

Hierarchy

Status of users

Route travelled

Waiting marker

Play-Pause route

GPS On-Off alert

View all users' location