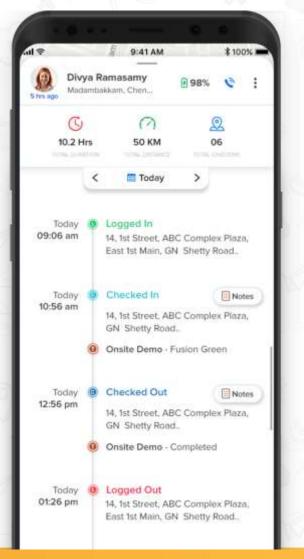

### **Attendance**

#### **Attendance**

- Attendance
- @ Geo-fencing
- Checkin & Checkout
- Checkout Reminder
- Multiple Login / Logout
- Biometric attendance
- Notification of every user activity