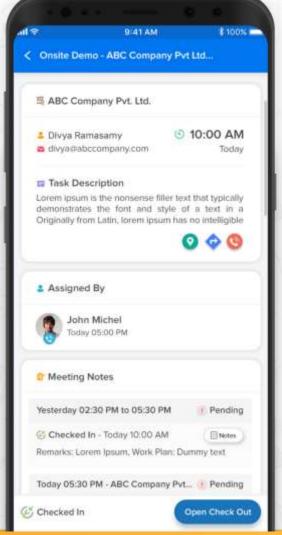

### **Meeting Notes**

#### **Meeting Notes**

- Location-based Meeting Notes
- Customizable forms
- Auto-prediction
- Multi-select your activities
- B

Attachment