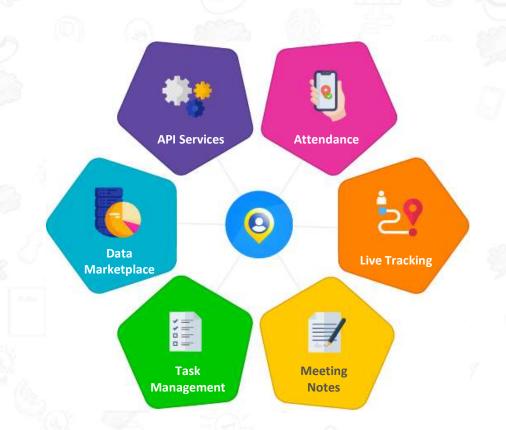

### **Live Tracking**

### **Live Tracking**

Working hours

Hierarchy

Status of users

Route travelled

Waiting marker

Play-Pause route

GPS On-Off alert

View all users' location