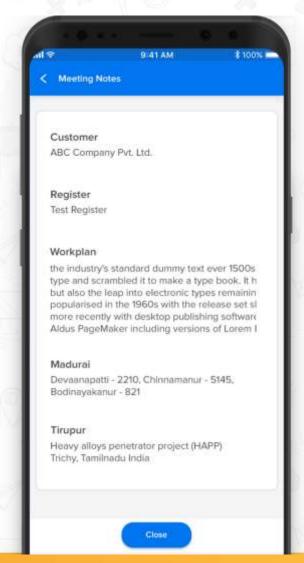

### **Meeting Notes**

#### **Meeting Notes**

- Location-based Meeting Notes
- Customizable forms
- Auto-prediction
- Multi-select your activities
- B

Attachment