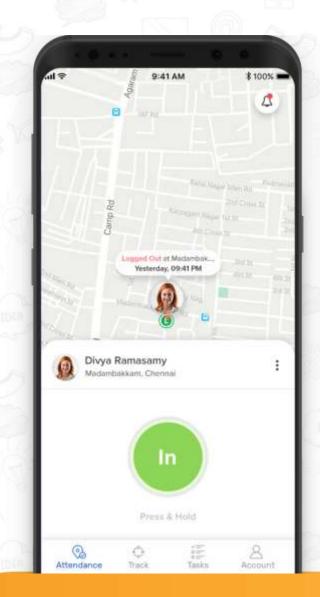

### **Attendance**

#### **Attendance**

- Attendance
- @ Geo-fencing
- Checkin & Checkout
- Checkout Reminder
- Multiple Login / Logout
- Biometric attendance
- Notification of every user activity