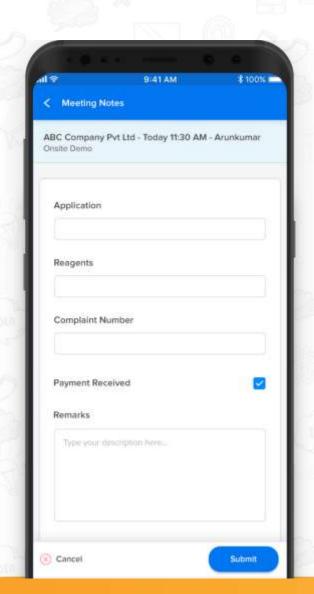

### **Meeting Notes**

#### **Meeting Notes**

- Location-based Meeting Notes
- Customizable forms
- Auto-prediction
- Multi-select your activities
- B

Attachment