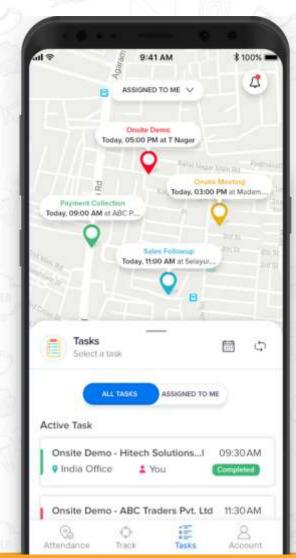

### **Task Management**

#### **Task Management**

Store your lead/customer details

Assign task to your Employees

View the next task in map

Assign new task to your Employees with knowledge of their current location

Get the task status in real-time by location