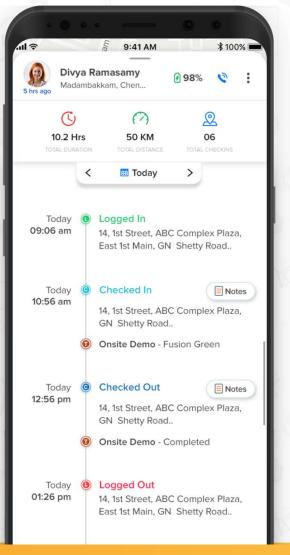

### **Attendance**

#### **Attendance**

- Attendance
- Geo-fencing
- © Checkin & Checkout
- Checkout Reminder
- Multiple Login / Logout
- Biometric attendance
- Notification of every user activity

### **Live Tracking**

### **Live Tracking**

Working hours

Hierarchy

Status of users

Route travelled

Waiting marker

Play-Pause route

GPS On-Off alert

Wiew all users' location