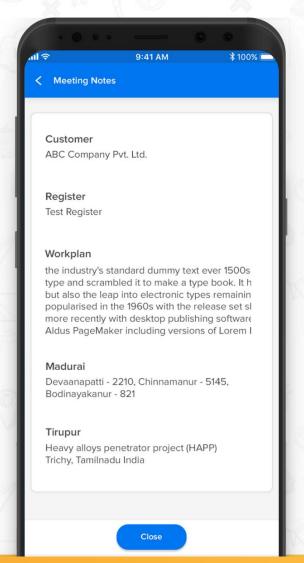

# **Meeting Notes**

#### **Meeting Notes**

Location-based Meeting Notes

Customizable forms

Auto-prediction

Multi-select your activities

Attachment