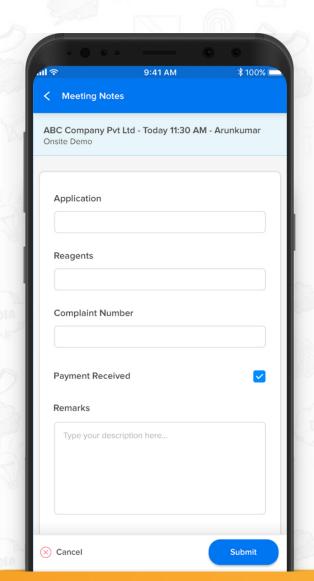

# **Meeting Notes**

#### **Meeting Notes**

Location-based Meeting Notes

Customizable forms

Auto-prediction

Multi-select your activities

Attachment