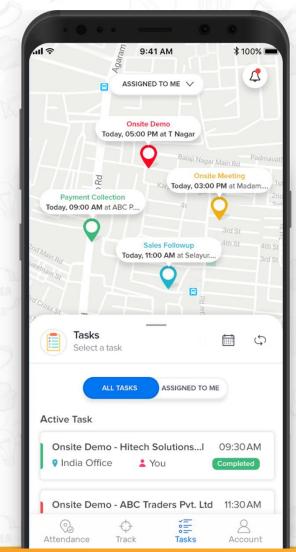

### **Task Management**

#### **Task Management**

Store your lead/customer details

Assign task to your Employees

View the next task in map

Assign new task to your Employees with knowledge of their current location

Get the task status in real-time by location