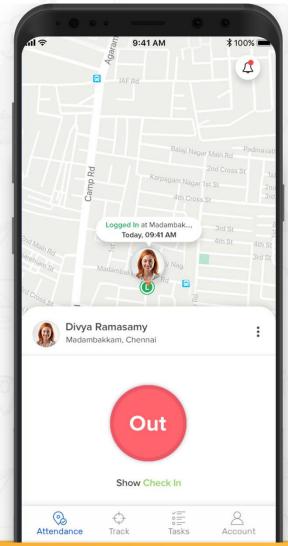

### **Attendance**

#### **Attendance**

- Attendance
- Geo-fencing
- © Checkin & Checkout
- Checkout Reminder
- Multiple Login / Logout
- Biometric attendance
- Notification of every user activity