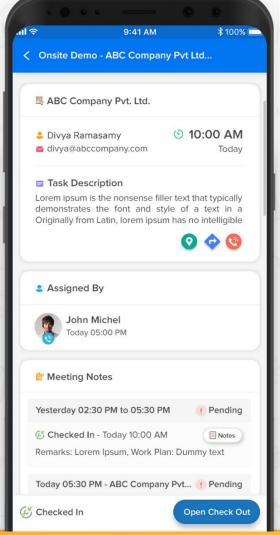

# **Meeting Notes**

#### **Meeting Notes**

Location-based Meeting Notes

Customizable forms

Auto-prediction

Multi-select your activities

Attachment