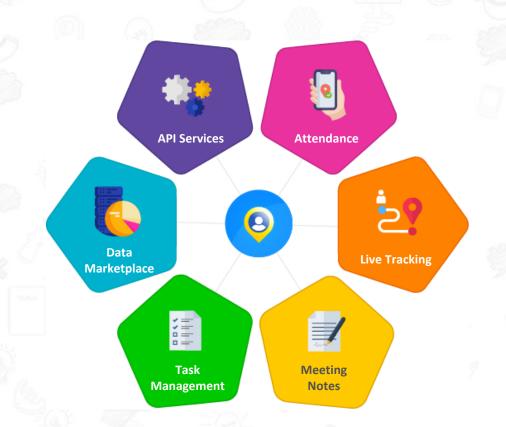

### **We Offer - Location Intelligence**

360° operations of your Workforces' can be tracked, monitored and improvised from anywhere in real-time

### **Attendance**

#### **Attendance**

- Attendance
- Geo-fencing
- © Checkin & Checkout
- Checkout Reminder
- Multiple Login / Logout
- Biometric attendance
- Notification of every user activity

### **Live Tracking**

### **Live Tracking**

Working hours

Hierarchy

Status of users

Route travelled

Waiting marker

Play-Pause route

GPS On-Off alert

# **Meeting Notes**

#### **Meeting Notes**

Location-based Meeting Notes

Customizable forms

Auto-prediction

Multi-select your activities

Attachment

### **Task Management**

#### **Task Management**

Store your lead/customer details

Assign task to your Employees

View the next task in map

Assign new task to your Employees with knowledge of their current location

Get the task status in real-time by location