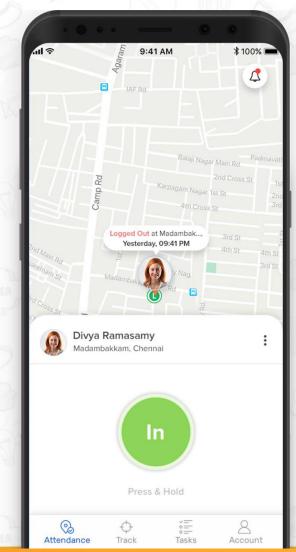

### **Attendance**

#### **Attendance**

- Attendance
- Geo-fencing
- © Checkin & Checkout
- Checkout Reminder
- Multiple Login / Logout
- Biometric attendance
- Notification of every user activity