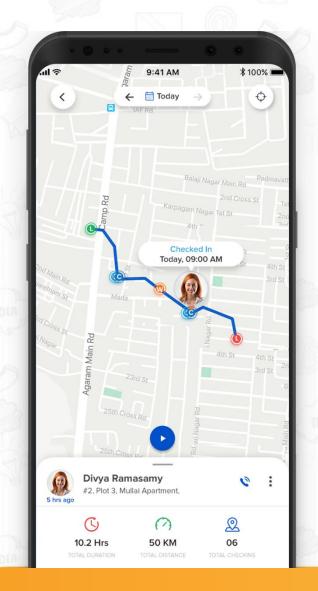

### **Live Tracking**

### **Live Tracking**

Working hours

Hierarchy

Status of users

Route travelled

Waiting marker

Play-Pause route

GPS On-Off alert

Wiew all users' location